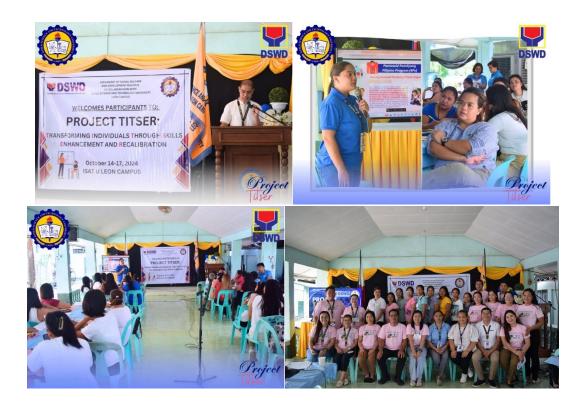

### **Leon Campus**

Project TITSER: Transforming Individuals through Skill Enhancement and Recalibration-October 14-17, 2024