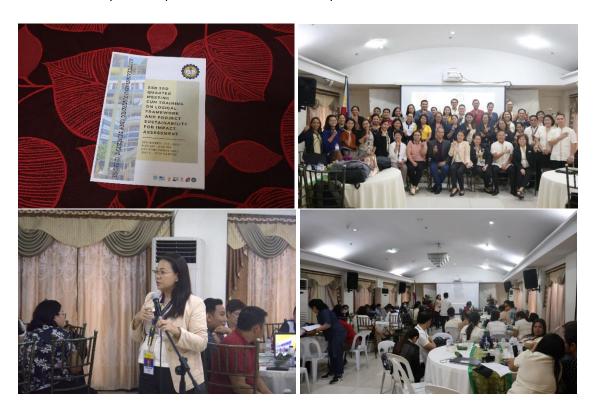

| CS Project Monitoring and Impact Assessment Result at San Joaquin Central Elementary School                | CS Project Monitoring and Impact Assessment Result at San Joaquin Central Elementary School                        | 45 Teachers of<br>San Joaquin<br>Central<br>Elementary<br>School                                       | October 22,<br>2024<br>(1 day/8<br>hrs.) | San Joaquin<br>Central<br>Elementary<br>School                        |
|------------------------------------------------------------------------------------------------------------|--------------------------------------------------------------------------------------------------------------------|--------------------------------------------------------------------------------------------------------|------------------------------------------|-----------------------------------------------------------------------|
| HBM Project Monitoring and dissemination of Impact Assessment Result at Barangay Buyu-an, Tigbauan, Iloilo | HBM Project Monitoring and dissemination of Impact Assessment Result at Barangay Buyu-an, Tigbauan, Iloilo         | 32 unemployed<br>parents and<br>out-of-school<br>youth of<br>Barangay Buyu-<br>an, Tigbauan,<br>Iloilo | October 28,<br>2024<br>(1 day/8<br>hrs.) | Barangay Buyu-<br>an, Tigbauan,<br>Iloilo                             |
| Institutional                                                                                              |                                                                                                                    |                                                                                                        |                                          |                                                                       |
| Meeting                                                                                                    | 3 <sup>rd</sup> Quarter Meeting cum Training on Logical Framework and Project Sustainability for Impact Assessment | 80                                                                                                     | September<br>2-3, 2024                   | Systemwide Extension Services Division  West Visayas State University |
| Committee<br>Meeting                                                                                       | - Committee Meeting for the Revision of University Extension Services Org Structure and other matters              | 15                                                                                                     | October 18,<br>2024                      | Extension Services Division Intellectual Property Management Office   |
|                                                                                                            | SYMPOSIUMS ATTE                                                                                                    | NDED AND RECOG                                                                                         | NITIONS                                  |                                                                       |