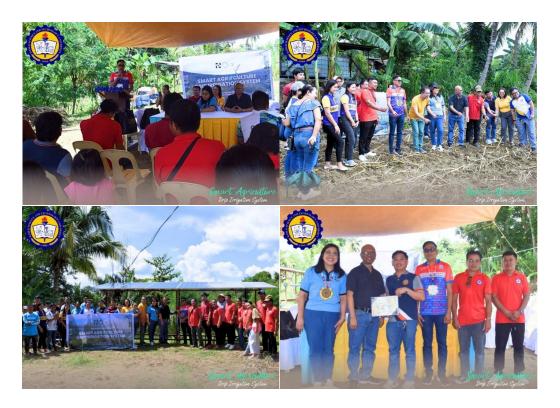

# Leon Campus

Inauguration of Smart Agriculture Drip Irrigation System - October 10, 2024