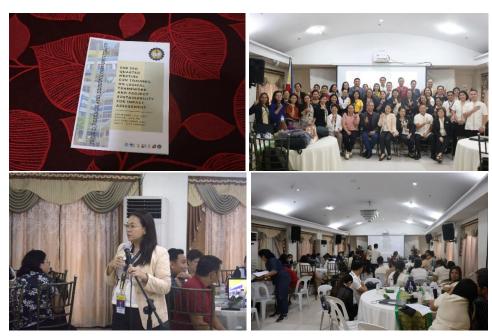

| CS Project Monitoring and Impact Assessment Result at San Joaquin Central Elementary School                | CS Project Monitoring and Impact Assessment Result at San Joaquin Central Elementary School                        | 45 Teachers of<br>San Joaquin<br>Central<br>Elementary<br>School                                       | October 22,<br>2024<br>(1 day/8<br>hrs.) | San Joaquin<br>Central<br>Elementary<br>School                        |
|------------------------------------------------------------------------------------------------------------|--------------------------------------------------------------------------------------------------------------------|--------------------------------------------------------------------------------------------------------|------------------------------------------|-----------------------------------------------------------------------|
| HBM Project Monitoring and dissemination of Impact Assessment Result at Barangay Buyu-an, Tigbauan, Iloilo | HBM Project Monitoring and dissemination of Impact Assessment Result at Barangay Buyu-an, Tigbauan, Iloilo         | 32 unemployed<br>parents and<br>out-of-school<br>youth of<br>Barangay Buyu-<br>an, Tigbauan,<br>Iloilo | October 28,<br>2024<br>(1 day/8<br>hrs.) | Barangay Buyu-<br>an, Tigbauan,<br>Iloilo                             |
| Institutional                                                                                              |                                                                                                                    |                                                                                                        |                                          |                                                                       |
| Meeting                                                                                                    | 3 <sup>rd</sup> Quarter Meeting cum Training on Logical Framework and Project Sustainability for Impact Assessment | 80                                                                                                     | September<br>2-3, 2024                   | Systemwide Extension Services Division  West Visayas State University |
| Committee<br>Meeting                                                                                       | - Committee Meeting for the Revision of University Extension Services Org Structure and other matters              | 15                                                                                                     | October 18,<br>2024                      | Extension Services Division Intellectual Property Management Office   |
|                                                                                                            | SYMPOSIUMS ATTE                                                                                                    | NDED AND RECOG                                                                                         | NITIONS                                  |                                                                       |