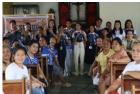

### Miagao Campus

PROJECT TITSER: Transforming Individuals Through Skills Enhancement and Recalibration (TITSER) for 4Ps Parent Group Leaders at Oton National High School -October 22-24, 2024