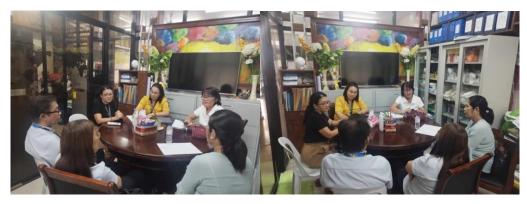

### **Leon Campus**

Project TITSER: Transforming Individuals through Skill Enhancement and Recalibration-October 14-17, 2024

### Miagao Campus

PROJECT TITSER: Transforming Individuals Through Skills Enhancement and Recalibration (TITSER) for 4Ps Parent Group Leaders at Oton National High School -October 22-24, 2024