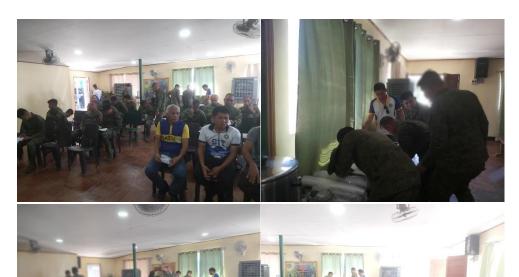

# College of Industrial Technology

(6<sup>th</sup> FSSU) Transmission Overhauling Refresher Training and Diesel Engine Overhauling Refresher Training -September 2-10, 2024