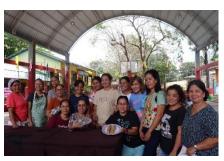

# Leon Campus

Inauguration of Smart Agriculture Drip Irrigation System - October 10, 2024