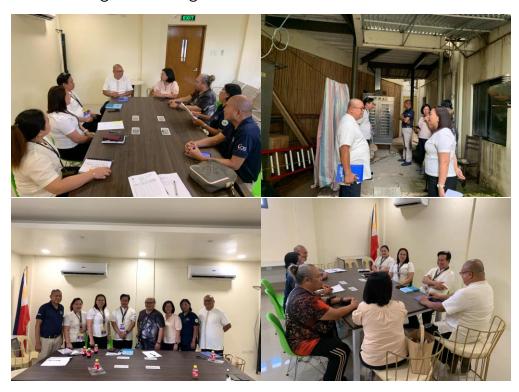

# Leon Campus

Inauguration of Smart Agriculture Drip Irrigation System - October 10, 2024

#### Miagao Campus

Philippine National Police – Revitalized Police Sa Barangay, BIEWA and MSWDO, ISAT U Miagao Campus HBM Program Orientation on StartUp Entrepreneurship, Product Labelling and Packaging, Product Costing, Product Marketing and Skills Training on Dishwashing Liquid and Fabric Conditioner Making at Barangay Indaluyon, Igbaras, Iloilo - September 27, 2024