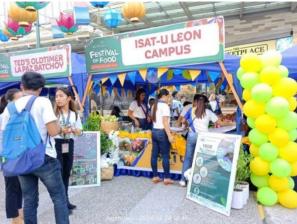

# Leon Campus

Festival of Food 2024: A Celebration of llonggo Gastronomy at Festive Walk Iloilo last April 26-28, 2024

Miagao Campus