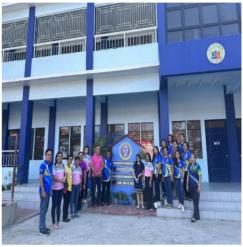

# Miagao Campus

Seminar- Workshop on Women in Leadership last March 15, 2024

GAD Action Planning for Gender Responsive Programs of ISAT U Miagao Campus C.Y. 2024 last April 25-27, 2024