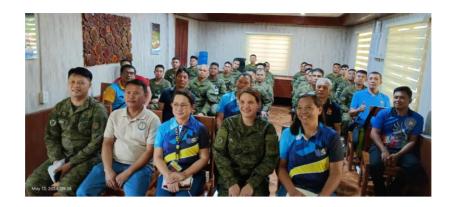

# Miagao Campus

Seminar- Workshop on Women in Leadership last March 15, 2024

GAD Action Planning for Gender Responsive Programs of ISAT U Miagao Campus C.Y. 2024 last April 25-27, 2024