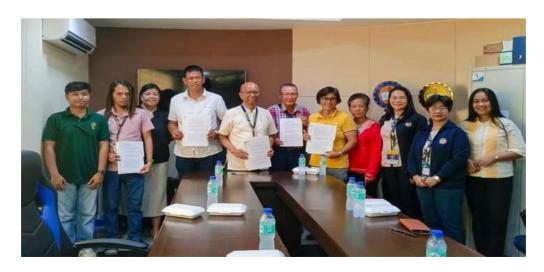

#### College of Industrial Technology

MOA signing between ISAT U and DENR-Metro Iloilo Airshed with Pres. Dr. Gabriel M Salistre Jr, ESD Extension Dir. Dr. Adrienne D. Veloso, OIC Dean-CIT Dr. Jeanneth F. Darroca and For. Vicente S. Losbanes last May 7, 2024 at TLE center, ISAT U