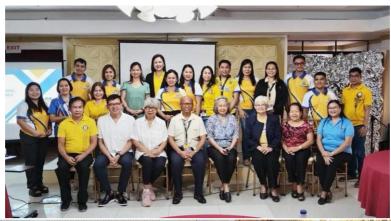

# College of Industrial Technology

The Automotive Technology with CIT OIC Dean, Jeanneth F. Darroca and the  $6^{th}$  FSSU ASCOM PA on Basic Underchassis Training conduct on May 13-17, 2024