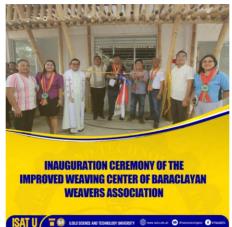

# Institutional

NCAA Filipino Food Month (Gastronomy and Sustainable Food Systems Exhibition) last April 25-28, 2024

Inauguration Ceremony of Improved Weaving Center of Baraclayan Weavers Association last April 30, 2024