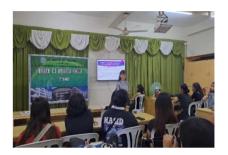

# Miagao Campus

Seminar- Workshop on Women in Leadership last March 15, 2024

GAD Action Planning for Gender Responsive Programs of ISAT U Miagao Campus C.Y. 2024 last April 25-27, 2024