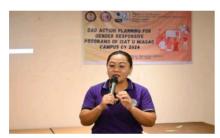

# Miagao Campus

Seminar- Workshop on Women in Leadership last March 15, 2024

GAD Action Planning for Gender Responsive Programs of ISAT U Miagao Campus C.Y. 2024 last April 25-27, 2024