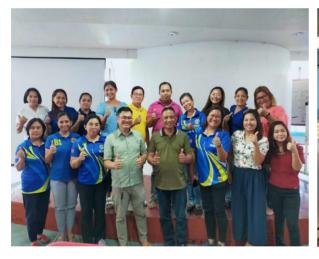

# College of Industrial Technology

The Automotive Technology with CIT OIC Dean, Jeanneth F. Darroca and the  $6^{th}$  FSSU ASCOM PA on Basic Underchassis Training conduct on May 13-17, 2024