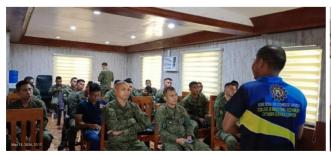

# College of Industrial Technology

The Automotive Technology with CIT OIC Dean, Jeanneth F. Darroca and the  $6^{th}$  FSSU ASCOM PA on Basic Underchassis Training conduct on May 13-17, 2024