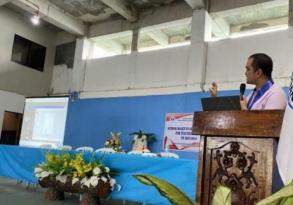

#### **B.** Education Program

College of Engineering and Architecture

Power Through Wires: Skills Training on Basic Electrical Wiring and Safety at Don Benjamin Jalandoni Sr. Memorial High School, Zarraga, Iloilo last December 5-6, 2023

Power Through Wires: Skills Training on Basic Electrical Wiring and Safety at Sacred Heart Academy, Zarraga, Iloilo last December 12, 2023