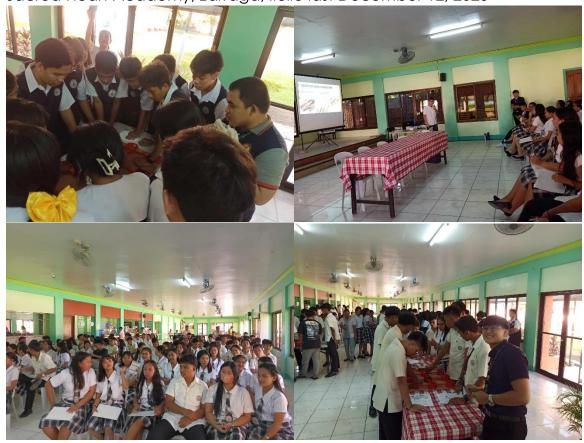

#### **B.** Education Program

College of Engineering and Architecture

Power Through Wires: Skills Training on Basic Electrical Wiring and Safety at Don Benjamin Jalandoni Sr. Memorial High School, Zarraga, Iloilo last December 5-6, 2023

Power Through Wires: Skills Training on Basic Electrical Wiring and Safety at Sacred Heart Academy, Zarraga, Iloilo last December 12, 2023

# College of Education

School-Based In-Service Training "Enhance, Elevate and Innovate Teaching and Learning through School-based INSET" (Externally Initiated)

Innovative, collaborate, transform: Traversing the Digital GAP through ICT (**Externally Initiated**)