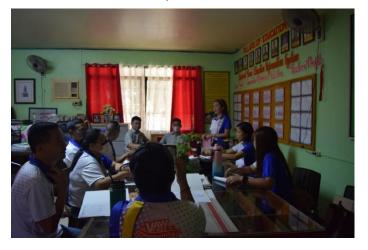

# H. Monitoring and Evaluation

College of Arts and Sciences

The Computer Department at Tobias Fornier, LGU, Antique conducts Needs Assessment at Tobias Fornier LGU, Antique last February 1, 2024

Dr. Efren Gumayan conducts Coordination Meeting with the LGU of Conception last February 7, 2024

The Natural Science Department in Carles, Iloilo conducts Feedbacking and Progress Report last February 16, 2024

FGD for presentation of least mastered competencies results for quarter 4 Grade 1 Mathematics and finalization of content for the software development using Scratch programming.