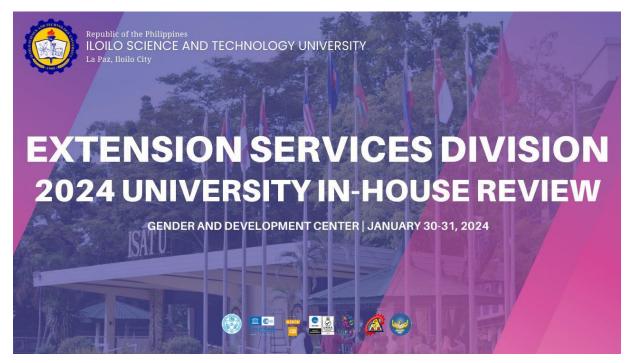

#### Institutional

2024 University Extension In-House Review held at Gender Center ISAT U last January 30-31, 2024

B. Expert Services Rendered by Faculty (as accreditor, coach, coordinator, lecturer, judge, resource person or guest speaker in conferences, workshop and trainings