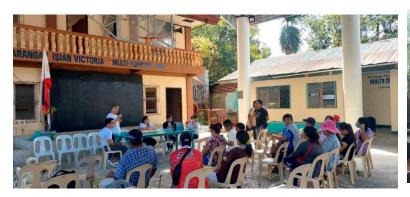

#### Leon Campus

Empathy walk and Consultative Meeting (BSA Program) at Brgy. Isian Victoria Farmers Association last February 14, 2024

Empathy Walk (BTVTED Program) at Tacuya Sur National High School, Spring Valley Baptist Academy and Bucari National High School last February 14 and 16, 2024