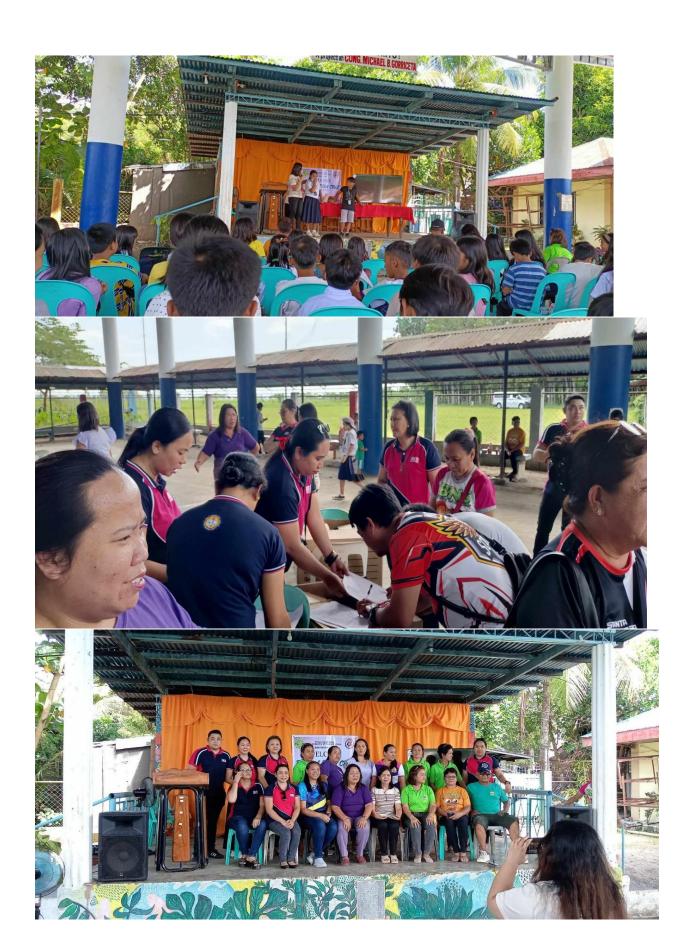

# U.S.E.I.T. Skills Training at LGU Dumangas last January – February 2024

Skills and Livelihood Training on Residential Building Wiring at LGU Dumangas and Brgy. Nanding Lopez last January – February 2024

Skiills Livelihood Training and Empathy walk: KEEP (Kabuhayan Empowerment and Enhancement Program last February 20, 2024 at Brgy. Erminta with SK Council of Dumangas and BSE Environment Science