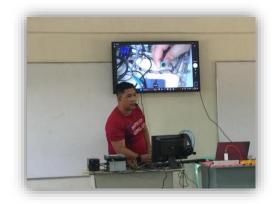

#### **B.** Education Program

College of Engineering and Architecture

Power Through Wires: Skills Training on Basic Electrical Wiring and Safety at Don Benjamin Jalandoni Sr. Memorial High School, Zarraga, Iloilo last December 5-6, 2023