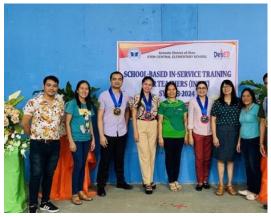

# College of Education

School-Based In-Service Training "Enhance, Elevate and Innovate Teaching and Learning through School-based INSET" (Externally Initiated)

Innovative, collaborate, transform: Traversing the Digital GAP through ICT (**Externally Initiated**)