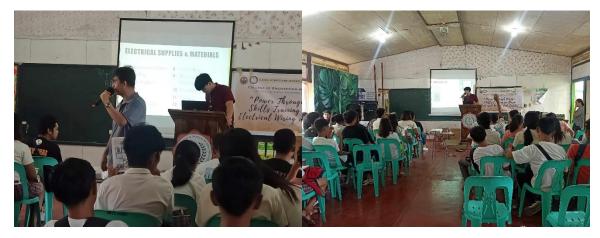

#### **B.** Education Program

College of Engineering and Architecture

Power Through Wires: Skills Training on Basic Electrical Wiring and Safety at Don Benjamin Jalandoni Sr. Memorial High School, Zarraga, Iloilo last December 5-6, 2023

Power Through Wires: Skills Training on Basic Electrical Wiring and Safety at Sacred Heart Academy, Zarraga, Iloilo last December 12, 2023