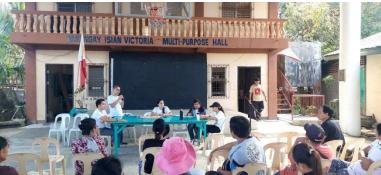

#### Leon Campus

Empathy walk and Consultative Meeting (BSA Program) at Brgy. Isian Victoria Farmers Association last February 14, 2024

Empathy Walk (BTVTED Program) at Tacuya Sur National High School, Spring Valley Baptist Academy and Bucari National High School last February 14 and 16, 2024